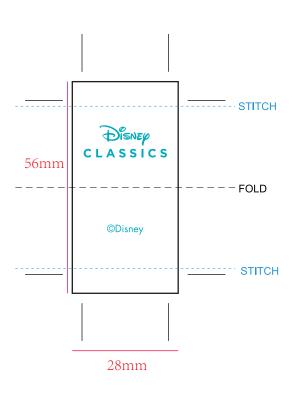

## **Artwork**

PO:

Item No(Reference #):GRL\_AW24\_VERWENSA\_Disfraz halloween MIERCOLES\_Techseet

Artwork by : Alan

Size:98×60mm 28×56mm

Artwork date: 2024.5.22

Scale(artwork): 100%

This document is intended only for use as a reference for the individual or entity to which it is being presented and may contain information which is privileged and confidential. No reproduction or distribution is permitted without the consent of Recal International Corporation. 比文性仅仅有解题的操作多类。各种批类和和原则的企业,也可以完全的企业。