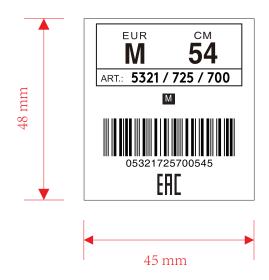

## Recall Packaging Global (China)

Room 1113, Zhonghuan Science Park, 485 Xingmei Road, Minhang District, Shanghai



| ٨ |   | 4. | ٠. |   |   | 1 |
|---|---|----|----|---|---|---|
| Д | П | М  | M  | O | r | ï |

Artwork by : yedda Product:Lefties Size:

Front Color : CMYK

Back Color : CMYK

## **Update Date/content**

 1.
 2.

 3.
 4.

## THIS ARTWORK WILL BE GOING TO PRINT!

PLEASE LOOK IT OVER CAREFULLY & CONTINUE ROUTING TO THE NEXT DEPARTMENT IN A TIMELY MANNER

dy signing off on this artwork you are ndicating that you have looked over and approved all artwork for placement, content and dimensions and have shown and received approval from any and all other accessors are consistent and all other processors within our dopartment.

changes are necessary, please indicate