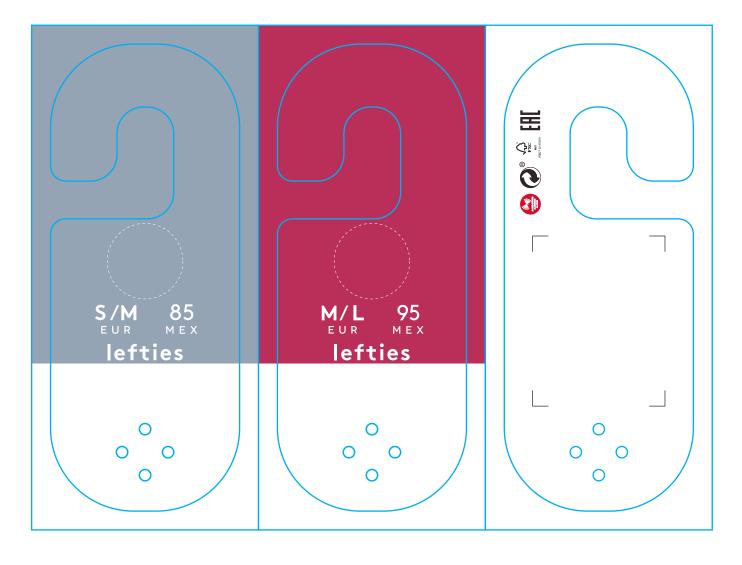

## 50X123.5mm

## Artwork by: yedda Product:lefties Size: 50X123.5mm Color: CMYK — cut (ROBS) Update Date/content 1. 2. 4.