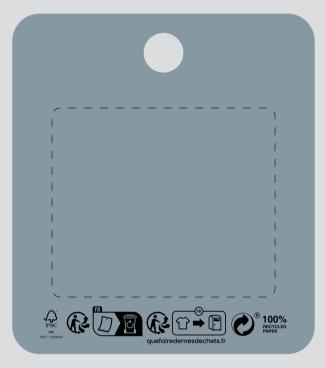

35541-ND

IT IS NECESSARY TO MODIFY THIS
PACKAGING TO BE ABLE TO PLACE
THE PRODUCT IN IT WITHOUT
MODIFYING ITS DIMENSIONS.
YOU CAN ADD MORE FOLDS IN THE MIDDLE

FRONT FOLDED

BACK FOLDED

SPACE FOR THE NEW PRICE STICKER

ALL THE PACKS THAT USE PRICE STICKER NEED TO HAVE THIS MARK POINTING WHERE THIS STICKER NEEDS TO BE ATTACHED