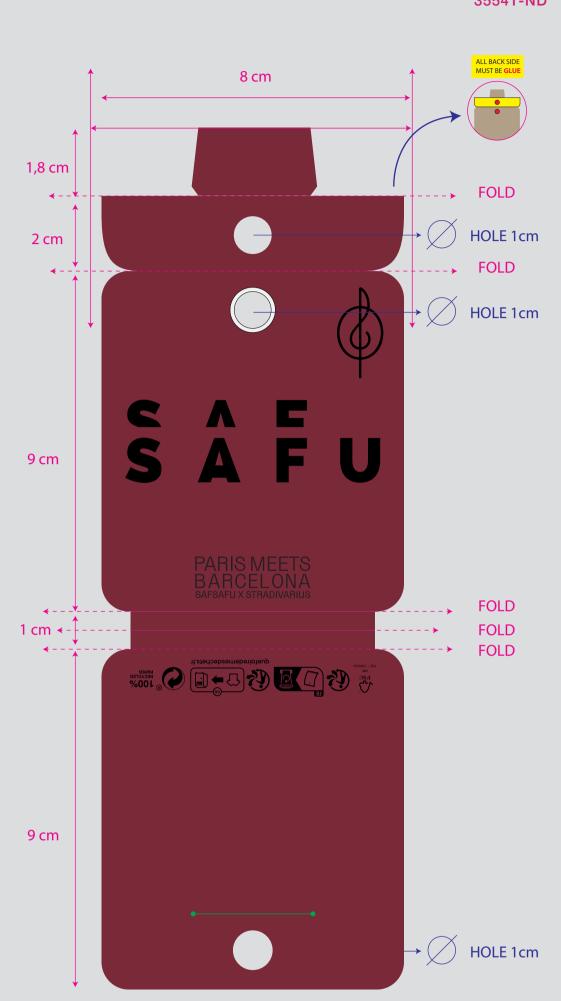

35541-ND

IT IS NECESSARY TO MODIFY THIS
PACKAGING TO BE ABLE TO PLACE
THE PRODUCT IN IT WITHOUT
MODIFYING ITS DIMENSIONS.
YOU CAN ADD MORE FOLDS IN THE MIDDLE

FRONT FOLDED

BACK FOLDED

SPACE FOR THE NEW PRICE STICKER

ALL THE PACKS THAT USE PRICE STICKER NEED TO HAVE THIS MARK POINTING WHERE THIS STICKER NEEDS TO BE ATTACHED