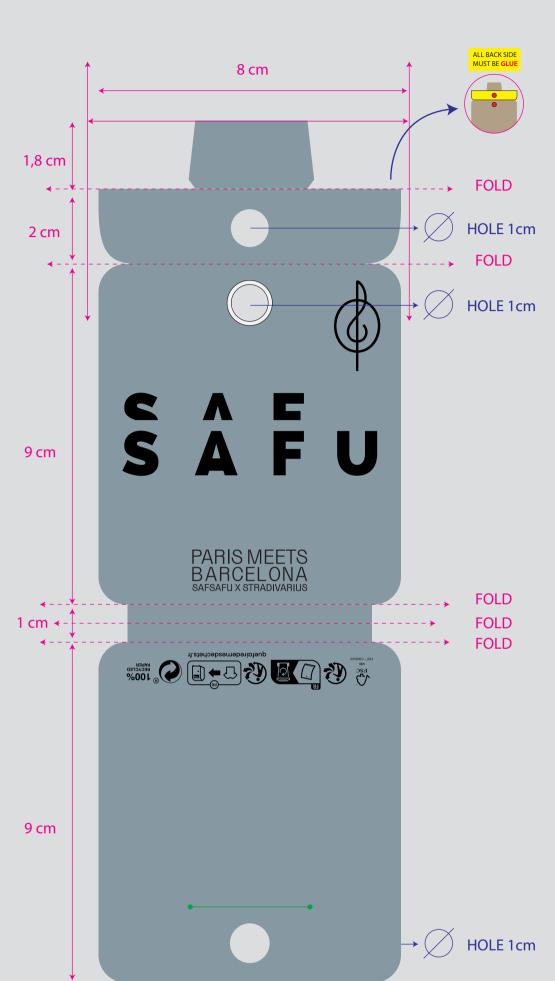

## 35540-ND

IT IS NECESSARY TO MODIFY THIS
PACKAGING TO BE ABLE TO PLACE
THE PRODUCT IN IT WITHOUT
MODIFYING ITS DIMENSIONS.
YOU CAN ADD MORE FOLDS IN THE MIDDLE

FRONT FOLDED

BACK FOLDED

## SPACE FOR THE NEW PRICE STICKER

ALL THE PACKS THAT USE PRICE STICKER NEED TO HAVE THIS MARK POINTING WHERE THIS STICKER NEEDS TO BE ATTACHED

TYPE: SAF SAFU FAMILY: ACCESSORIES SEASON:

DATE: 27/05/2024 LAST REVISED: 27/05/2024