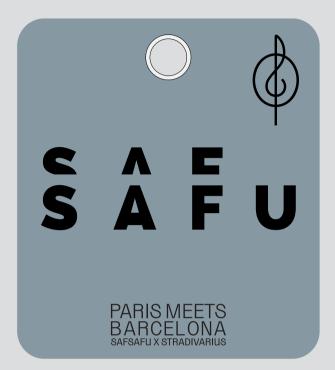

## 35540-ND

IT IS NECESSARY TO MODIFY THIS
PACKAGING TO BE ABLE TO PLACE
THE PRODUCT IN IT WITHOUT
MODIFYING ITS DIMENSIONS.
YOU CAN ADD MORE FOLDS IN THE MIDDLE

FRONT FOLDED

BACK FOLDED