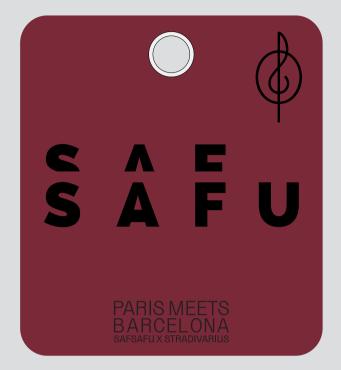

35541-ND

IT IS NECESSARY TO MODIFY THIS
PACKAGING TO BE ABLE TO PLACE
THE PRODUCT IN IT WITHOUT
MODIFYING ITS DIMENSIONS.
YOU CAN ADD MORE FOLDS IN THE MIDDLE

FRONT FOLDED

BACK FOLDED

SPACE FOR THE NEW PRICE STICKER