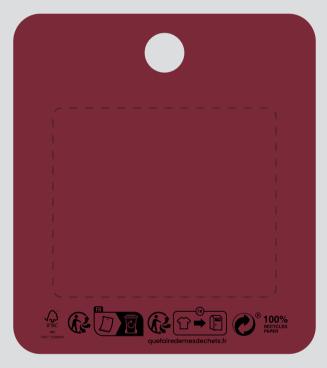

## SPACE FOR THE NEW PRICE STICKER

ALL THE PACKS THAT USE PRICE STICKER NEED TO HAVE THIS MARK POINTING WHERE THIS STICKER NEEDS TO BE ATTACHED

TYPE: SAF SAFU FAMILY: ACCESSORIES SEASON:

DATE: 27/05/2024 LAST REVISED: 27/05/2024

ALL THE PACKS THAT USE PRICE STICKER NEED TO HAVE THIS MARK POINTING WHERE THIS STICKER NEEDS TO BE ATTACHED