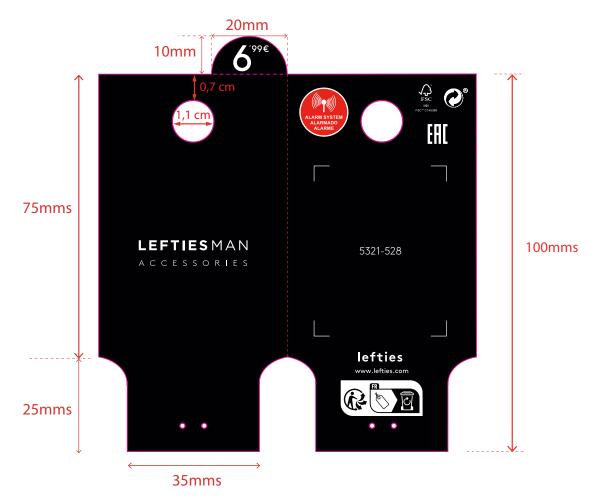

## Artwork

Artwork by : yedda Product:Lefties Size: 100x110mm

Color : \_\_\_\_ cut (#0%) ----- crease ( Eggs)