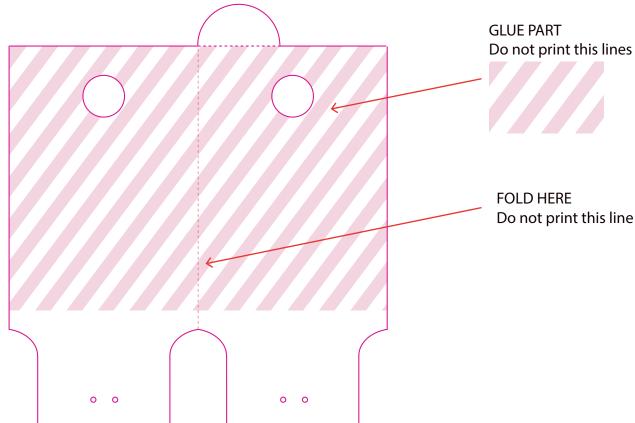

## Artwork

Artwork by : yedda Product:Lefties Size: 100x110mm

Color : \_\_\_\_ cut (#0%) ----- crease ( Eggs)