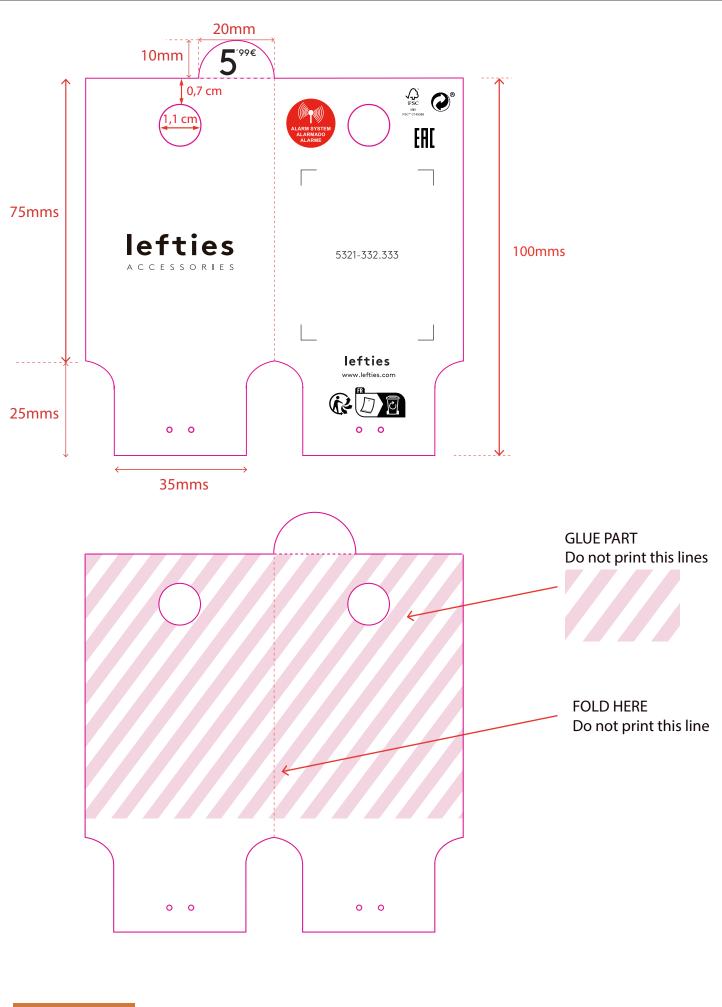

## Recall Packaging Global ( China ) Room 1113, Zhonghuan Science Park, 485 Xingmei Road, Minhang District, Shanghai

| Artwork                                                                     |                                                                                     |                                                                                                                          |                                                                                                                                                                                                                                                                                             |
|-----------------------------------------------------------------------------|-------------------------------------------------------------------------------------|--------------------------------------------------------------------------------------------------------------------------|---------------------------------------------------------------------------------------------------------------------------------------------------------------------------------------------------------------------------------------------------------------------------------------------|
| Artwork by : yedda                                                          | Product:Lefties                                                                     | Size: 100x100mm                                                                                                          |                                                                                                                                                                                                                                                                                             |
| Color :                                                                     |                                                                                     |                                                                                                                          |                                                                                                                                                                                                                                                                                             |
| Cut (模切线) Crease                                                            | (丘痰线)                                                                               |                                                                                                                          |                                                                                                                                                                                                                                                                                             |
| Update Date/content                                                         |                                                                                     |                                                                                                                          |                                                                                                                                                                                                                                                                                             |
| 1.                                                                          | 2.                                                                                  |                                                                                                                          | THIS ARTWORK WILL<br>BE GOING TO PRINT!                                                                                                                                                                                                                                                     |
| 3.                                                                          | 4.                                                                                  |                                                                                                                          | PLEASE LOOK IT OVER CAREFULLY &<br>CONTINUE ROUTING TO THE NEXT<br>DEPARTMENT IN A TIMELY MANNER                                                                                                                                                                                            |
| This document is intended only for use as a reference for the individual or | ntify to which it is being presented and may contain information which is privilege | d and confidential. No reproduction or distribution is permitted without the consent of Recal International Corporation. | By signing off on this artwork you are<br>indicating that you have looked over and<br><u>approved</u> all artwork for <u>placement</u> , <u>conten</u><br><u>and dimensions</u> and have shown and<br>received approval from any and all other<br>poors any process within wire department. |