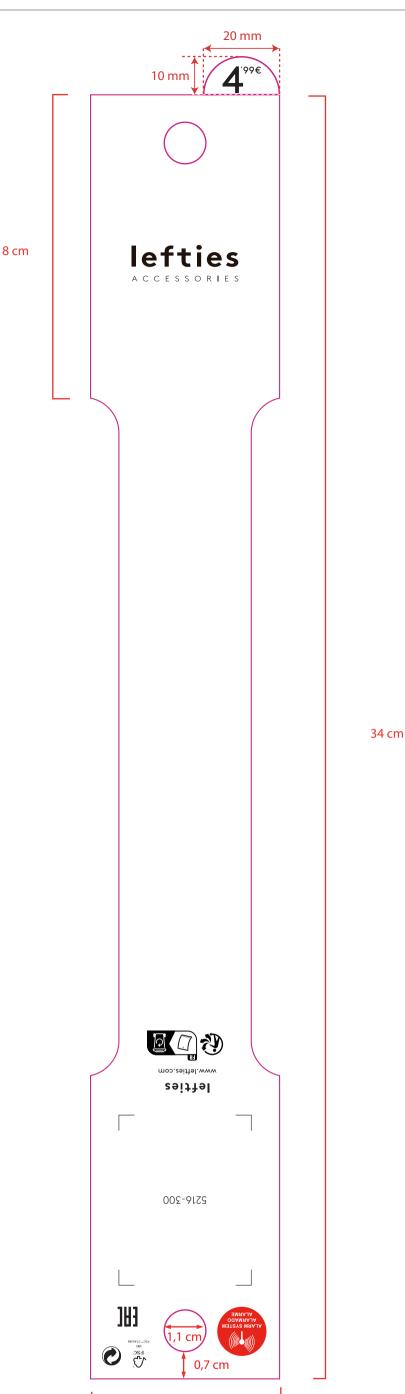

## Artwork

Artwork by: yedda Product:lefties Size: 50X340mm

2.

4.

Color : CMYK

\_\_\_ **cut** (模切线)