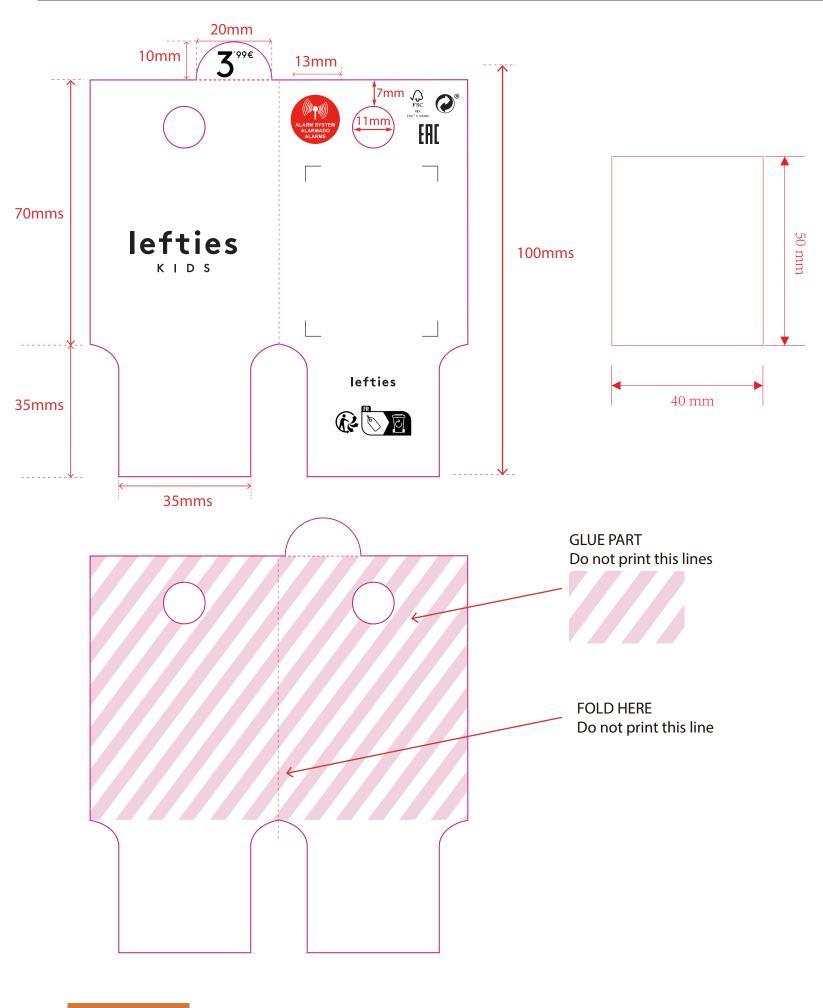

## Recall Packaging Global (China)

Room 1113, Zhonghuan Science Park, 485 Xingmei Road, Minhang District, Shanghai

| Artwork           |                 |                 |  |
|-------------------|-----------------|-----------------|--|
| Artwork by: yedda | Product:Lefties | Size: 100x105mm |  |
| Color :           |                 |                 |  |
| Cut (模切线)         |                 |                 |  |
|                   |                 |                 |  |