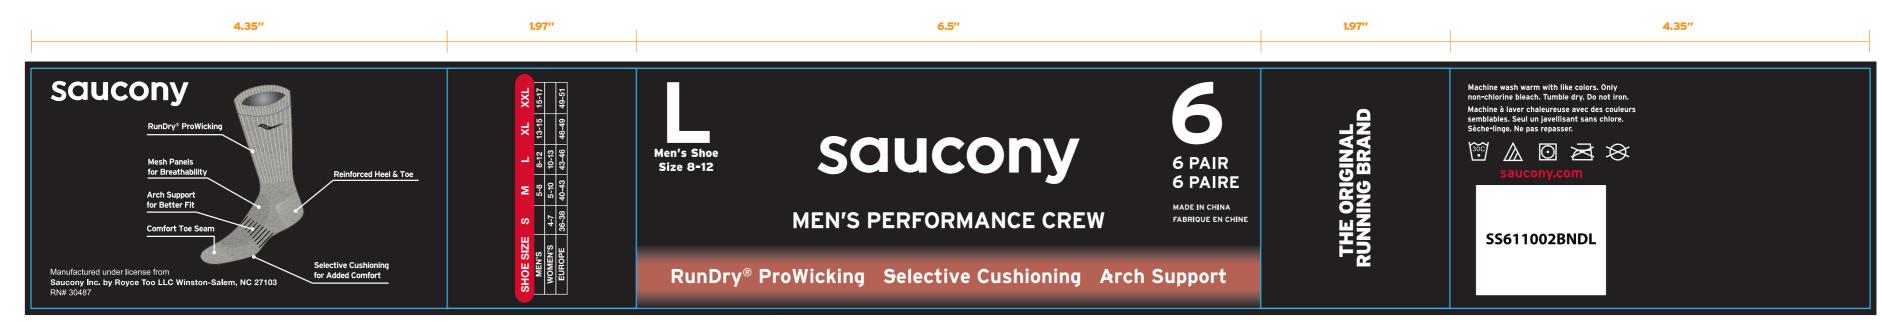

## BE GOING TO PR

 PO:
 Item No(Reference #): SS611002BNDL

 Artwork by : LX
 Size: 486x63.5mm

 Artwork date: 2023-07-18
 Scale(artwork): 100%

This document is intended only for use as a reference for the individual or entity to which it is being presented and may contain information which is privileged and confidential. No reproduction or distribution is permitted without the consent of Recall International Corporation.