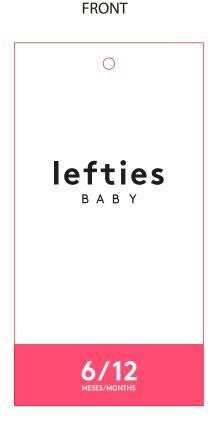

| Artwork by: yedda                | Product:Lefties     | Size: 50X96MM |
|----------------------------------|---------------------|---------------|
| Front Color: PANTONE 14-1312 TPX | PANTONE 18-2120 TPX |               |
| Back Color: Pantone Black        | Pantone 186C        |               |
| Cut (模切线)                        |                     |               |