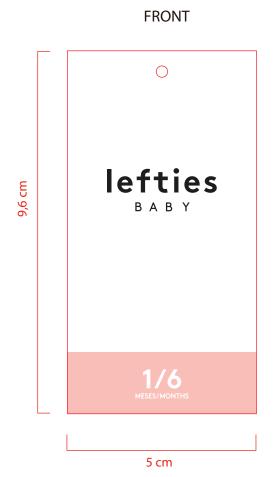

| Artwork by: yedda                | Product:Lefties     | Size: 50X96MM |
|----------------------------------|---------------------|---------------|
| Front Color: PANTONE 14-1312 TPX | PANTONE 18-2120 TPX |               |
| Back Color: Pantone Black        | Pantone 186C        |               |
| Cut (模切线)                        |                     |               |