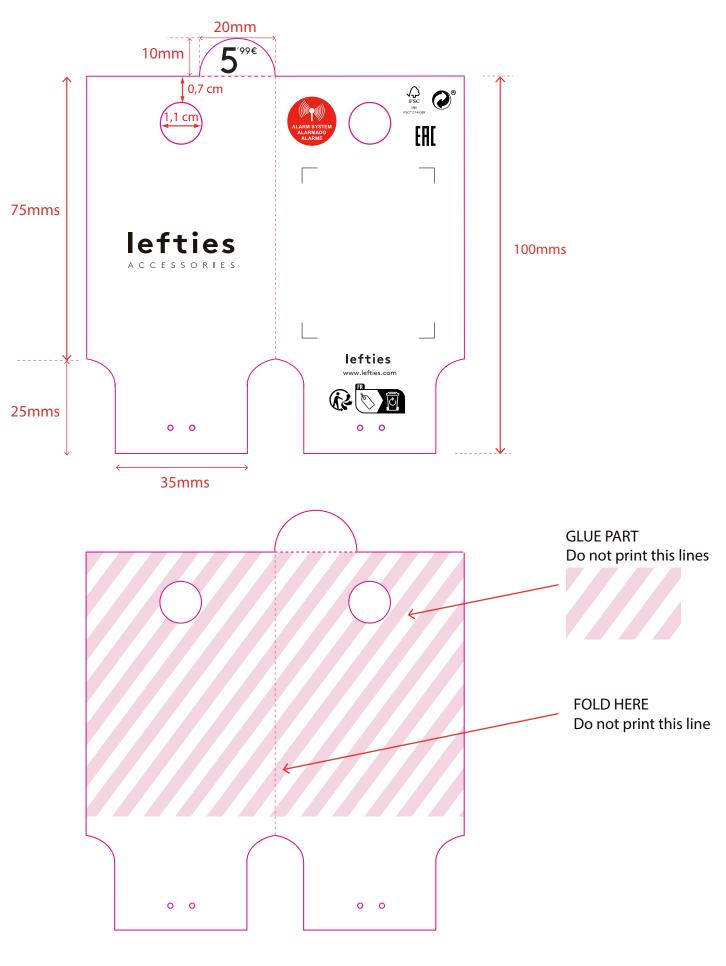

## Recall Packaging Global ( China ) Room 1113, Zhonghuan Science Park, 485 Xingmei Road, Minhang District, Shanghai

| Artwork                                                                     |                                                                                       |                                                                                                                            |                                                                                                                                                                                                                                                                                      |
|-----------------------------------------------------------------------------|---------------------------------------------------------------------------------------|----------------------------------------------------------------------------------------------------------------------------|--------------------------------------------------------------------------------------------------------------------------------------------------------------------------------------------------------------------------------------------------------------------------------------|
| Artwork by : yedda                                                          | Product:Lefties                                                                       | Size: 100x100mm                                                                                                            |                                                                                                                                                                                                                                                                                      |
| Color :                                                                     |                                                                                       |                                                                                                                            |                                                                                                                                                                                                                                                                                      |
| Cut (模切线) Creas(                                                            | 3 (压痕线)                                                                               |                                                                                                                            |                                                                                                                                                                                                                                                                                      |
| Update Date/content                                                         |                                                                                       |                                                                                                                            |                                                                                                                                                                                                                                                                                      |
| 1.                                                                          | 2.                                                                                    |                                                                                                                            | THIS ARTWORK WILL<br>BE GOING TO PRINT!                                                                                                                                                                                                                                              |
| 3.                                                                          | 4.                                                                                    |                                                                                                                            | PLEASE LOOK IT OVER CAREFULLY &<br>CONTINUE ROUTING TO THE NEXT<br>DEPARTMENT IN A TIMELY MANNER                                                                                                                                                                                     |
| This document is intended only for use as a reference for the individual or | rentity to which it is being presented and may contain information which is privilege | ed and confidential. No reproduction or distribution is permitted without the consent of Recall International Corporation. | By signing off on this artwork you are<br>indicating that you have looked over and<br><u>approved</u> all artwork for <u>placement, content</u><br>and <u>dimensions</u> and have shown and<br>received approval from any and all other<br>pecesson percept within your (den attmach |