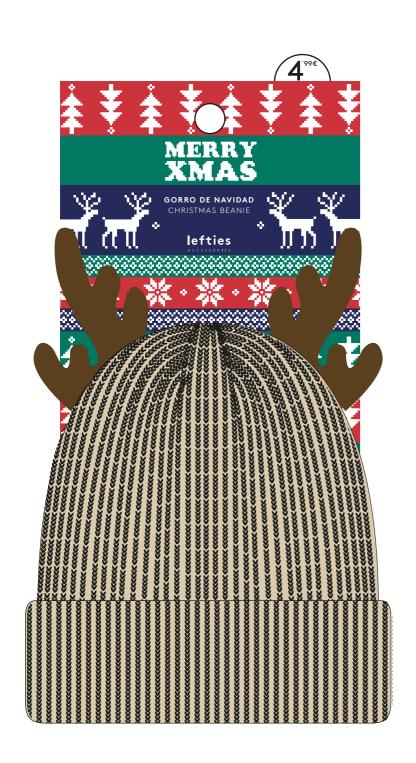

**lefties** 

**REF.:** REINDEER RIB BEANIE

**DESIGNER:** FAYNA PADRÓN / **BUYER:** AGUSTINA DARAKDIJAN

**DATE:** 27/06/24

WOMAN COLLECTION

DEVELOPMENT SAMPLES: MAX.2 WEEKS IN OUR OFFICE

**REF.:** REINDEER RIB BEANIE

**DESIGNER:** FAYNA PADRÓN / **BUYER:** AGUSTINA DARAKDIJAN

**DATE:** 27/06/24

WOMAN COLLECTION

DEVELOPMENT SAMPLES: MAX.2 WEEKS IN OUR OFFICE

110mm

CARDBOARD 600GRS/M2

## PANTONE COLORS NAVY 19-3921 TPG GREEN 18-5338 TPG (FOIL) (ONLY FRONT GREEN WITH FOIL) WHITE 11-4300 TPG RED 18-1763 TPG

\*Please follow sample we sent you.