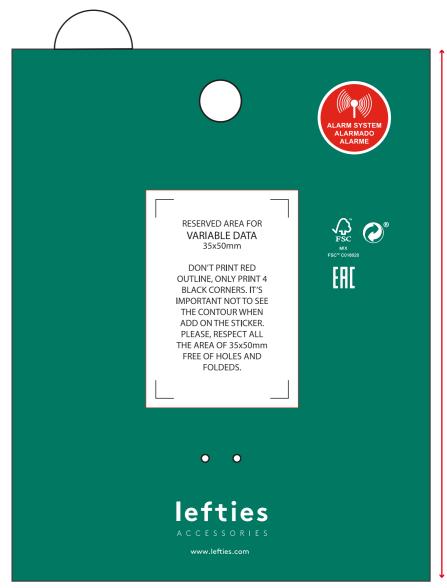

## CARE LABEL POSITION AND RFID MID FOLD LABEL

110mm

PLEASE SEND US A SAMPLE WITH THE NEW METHOD OF PACKAGING (WITHOUT PLASTIC)
TO CHECK THE STITCHING IS PROPERLY DONE.
(YOU CANNOT START TO PACKAGING UNTIL YOU HAVE OUR APPROVAL)