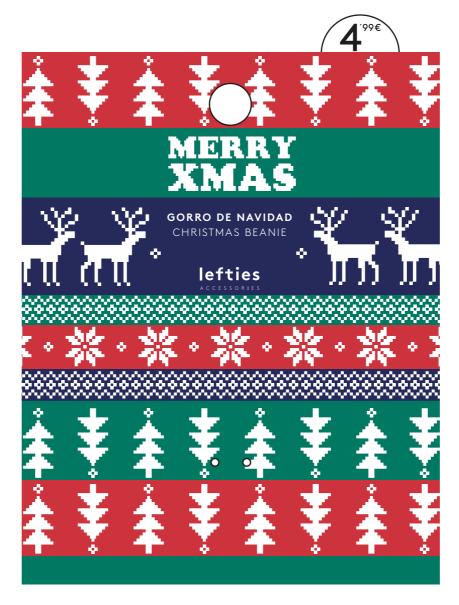

**lefties** 

**REF.:** REINDEER RIB BEANIE

**DESIGNER:** FAYNA PADRÓN / **BUYER:** AGUSTINA DARAKDIJAN

**DATE:** 27/06/24

WOMAN COLLECTION

DEVELOPMENT SAMPLES: MAX.2 WEEKS IN OUR OFFICE

**REF.:** REINDEER RIB BEANIE

**DESIGNER:** FAYNA PADRÓN / **BUYER:** AGUSTINA DARAKDIJAN

**DATE:** 27/06/24

WOMAN COLLECTION

DEVELOPMENT SAMPLES: MAX.2 WEEKS IN OUR OFFICE

110mm

CARDBOARD 600GRS/M2

## PANTONE COLORS NAVY 19-3921 TPG GREEN 18-5338 TPG (FOIL) (ONLY FRONT GREEN WITH FOIL) WHITE 11-4300 TPG RED 18-1763 TPG

\*Please follow sample we sent you.