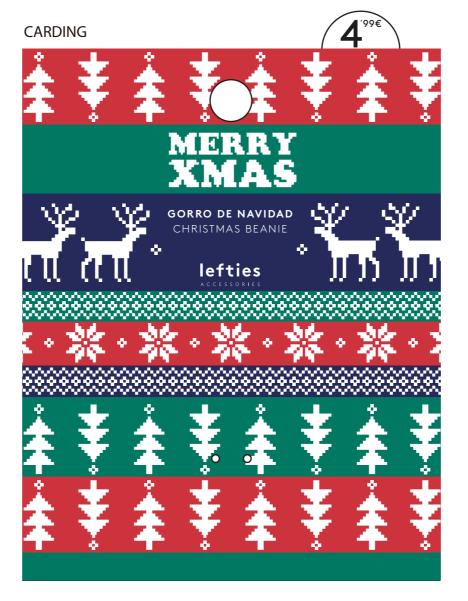

**lefties** 

**REF.:** REINDEER RIB BEANIE

**DESIGNER:** FAYNA PADRÓN / **BUYER:** AGUSTINA DARAKDIJAN

**DATE:** 27/06/24

WOMAN COLLECTION

DEVELOPMENT SAMPLES: MAX.2 WEEKS IN OUR OFFICE

**REF.:** REINDEER RIB BEANIE

**DESIGNER:** FAYNA PADRÓN / **BUYER:** AGUSTINA DARAKDIJAN

**DATE:** 27/06/24

WOMAN COLLECTION

DEVELOPMENT SAMPLES: MAX.2 WEEKS IN OUR OFFICE

110mm

CARDBOARD 600GRS/M2

## PANTONE COLORS NAVY 19-3921 TPG GREEN 18-5338 TPG (FOIL) (ONLY FRONT GREEN WITH FOIL) WHITE 11-4300 TPG RED 18-1763 TPG

\*Please follow sample we sent you.