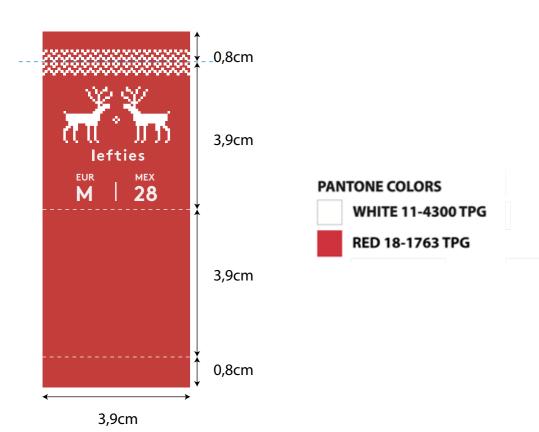

## PANTONE COLORS NAVY 19-3921 TPG GREEN 18-5338 TPG (FOIL) (ONLY FRONT GREEN WITH FOIL) WHITE 11-4300 TPG RED 18-1763 TPG

\*Please follow sample we sent you.