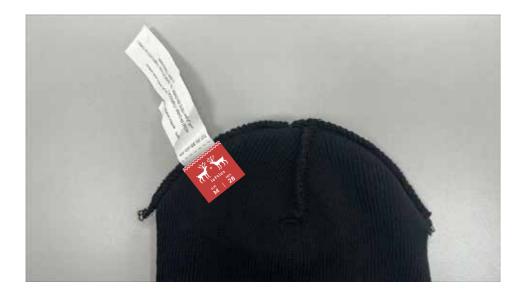

## CARE LABEL POSITION AND RFID MID FOLD LABEL

110mm

PLEASE SEND US A SAMPLE WITH THE NEW METHOD OF PACKAGING (WITHOUT PLASTIC)
TO CHECK THE STITCHING IS PROPERLY DONE.
(YOU CANNOT START TO PACKAGING UNTIL YOU HAVE OUR APPROVAL)