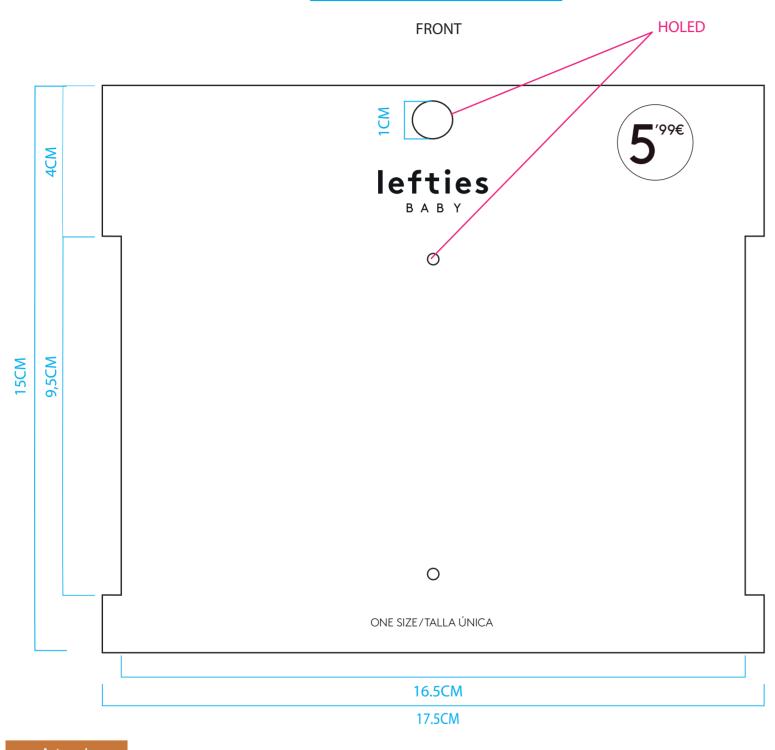

## Artwork

Product:Lefties Sample Number: Artwork by : yedda Hole Size: Artwork date: 2024.7.16 Size:175x150mm Front Color: Back Color:

**BACK** 

|   | ESC SINC ALARMSYSTEM ALARMADO ALARME  B A B Y |
|---|-----------------------------------------------|
| 0 |                                               |
|   |                                               |
| 0 |                                               |
|   |                                               |