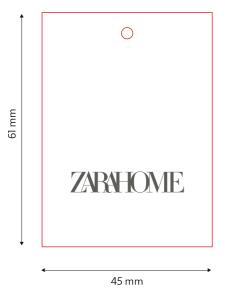

## Artwork

PO: Item No(Reference #):

Artwork by : niki Size: 61X45MM

Artwork date: 2024. Scale(artwork): 100%

This document is intended only for use as a reference for the individual or entity to which it is being presented and may contain information which is privileged and confidential. No reproduction or distribution is permitted without the consent of Recall International Corporation. 此文哲仪佛集团使用作参考,包含相关特权和机密的内容。 没有经过Recall的许可不得复制生产或流传。