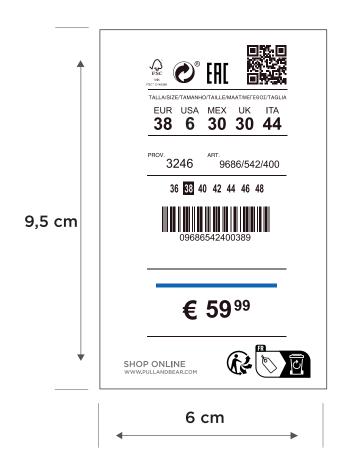

## Artwork

| Product: | Size: 60x95mm |
|----------|---------------|
|          | <u> </u>      |
|          |               |
|          |               |
|          |               |
|          | Product:      |