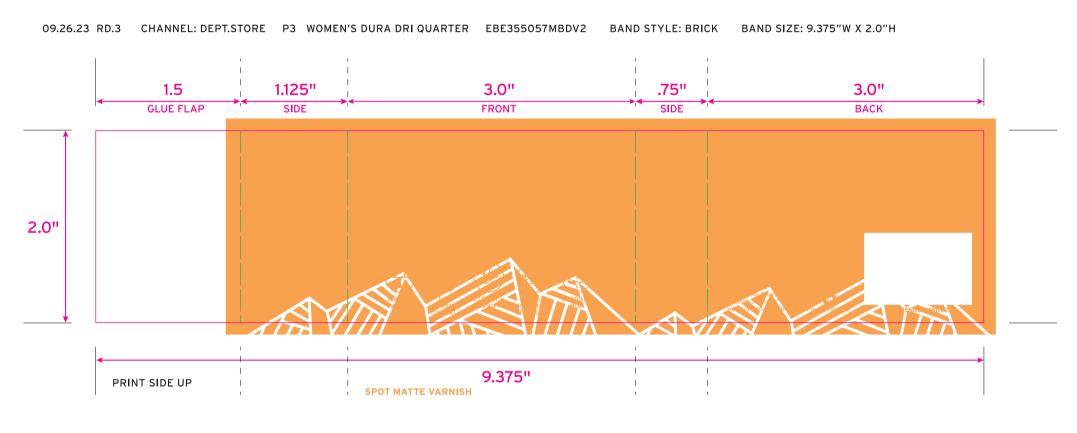

| Jim Albright                                                                                         | PRINTING COLORS:                                                                                   |  |  |  |
|------------------------------------------------------------------------------------------------------|----------------------------------------------------------------------------------------------------|--|--|--|
| PRODUCTION SPECIFICATIONS                                                                            |                                                                                                    |  |  |  |
| JOB NUMBER: EBE355057MBDV2 RELEASE DATE: 09.26.23 CONTACT: Jim Albright                              | CMYK PANTONE PANTONE 382 C 422 C 426 C 28/0/92/O 16/11/11/29 "Dark Carbon" "Limeade "Light Carbon" |  |  |  |
| MAC PROGRAM: Illustrator CC<br>FILE NAME: EBE355057MBDV2_outline.ai<br>DIMENSIONS: 9.375" w x 2.0" H | PANTONE<br>426 C<br>90%<br>Screen                                                                  |  |  |  |
| FONTS: Interstate                                                                                    | SPOT VARNISH SPOT SPOT                                                                             |  |  |  |
| NOTES: DIE LINE                                                                                      | GLOSS MATTE VARNISH VARNISH                                                                        |  |  |  |
| SCORE LINE                                                                                           | KNOCKOUTS & TRAPS ARE NOT INCLUDED IN FILE                                                         |  |  |  |