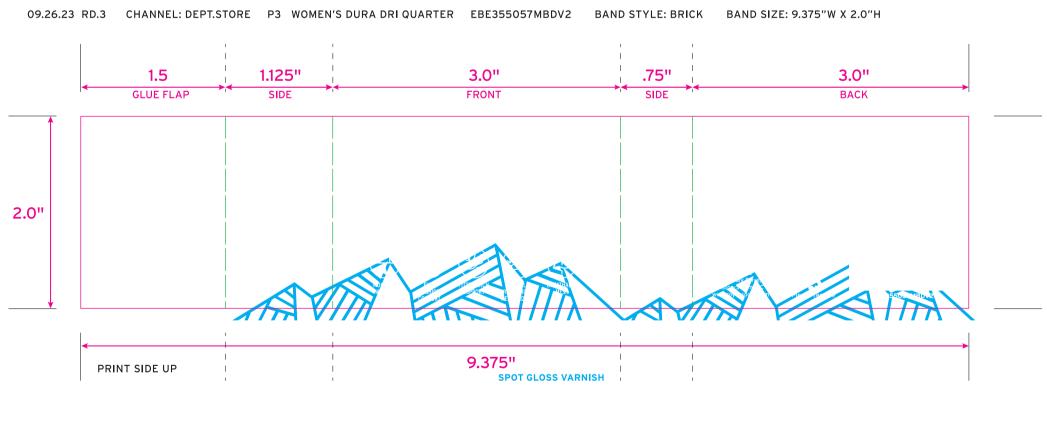

| Jim Albright                                                                                         | PRINTING COLORS:                                                                                   |  |  |  |
|------------------------------------------------------------------------------------------------------|----------------------------------------------------------------------------------------------------|--|--|--|
| PRODUCTION SPECIFICATIONS                                                                            |                                                                                                    |  |  |  |
| JOB NUMBER: EBE355057MBDV2 RELEASE DATE: 09.26.23 CONTACT: Jim Albright                              | CMYK PANTONE PANTONE 382 C 422 C 426 C 28/0/92/O 16/11/11/29 "Dark Carbon" "Limeade "Light Carbon" |  |  |  |
| MAC PROGRAM: Illustrator CC<br>FILE NAME: EBE355057MBDV2_outline.ai<br>DIMENSIONS: 9.375" w x 2.0" H | PANTONE<br>426 C<br>90%<br>Screen                                                                  |  |  |  |
| FONTS: Interstate                                                                                    | SPOT VARNISH SPOT SPOT                                                                             |  |  |  |
| NOTES: DIE LINE                                                                                      | GLOSS MATTE VARNISH VARNISH                                                                        |  |  |  |
| SCORE LINE                                                                                           | KNOCKOUTS & TRAPS ARE NOT INCLUDED IN FILE                                                         |  |  |  |