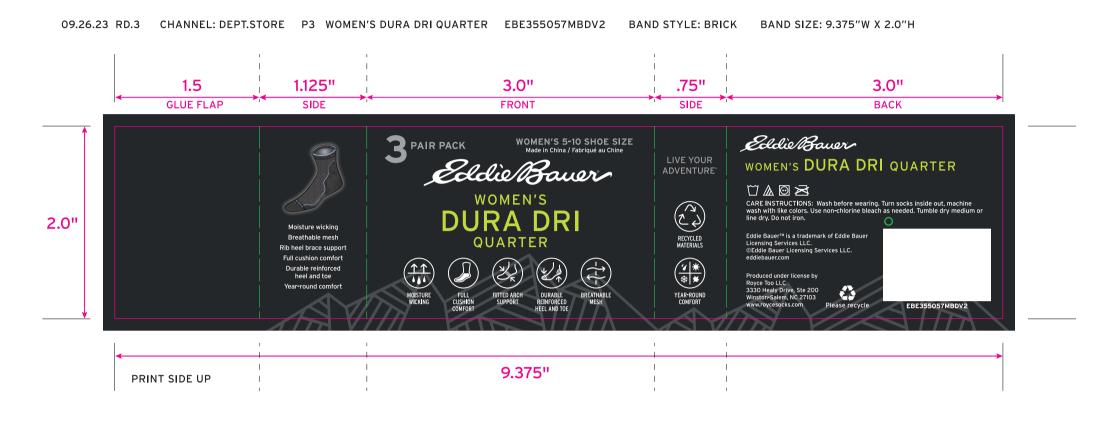

| Jim Albright                                                                                         | PRINTING COLORS:                                                                                   |  |  |  |
|------------------------------------------------------------------------------------------------------|----------------------------------------------------------------------------------------------------|--|--|--|
| PRODUCTION SPECIFICATIONS                                                                            |                                                                                                    |  |  |  |
| JOB NUMBER: EBE355057MBDV2 RELEASE DATE: 09.26.23 CONTACT: Jim Albright                              | CMYK PANTONE PANTONE 382 C 422 C 426 C 28/0/92/O 16/11/11/29 "Dark Carbon" "Limeade "Light Carbon" |  |  |  |
| MAC PROGRAM: Illustrator CC<br>FILE NAME: EBE355057MBDV2_outline.ai<br>DIMENSIONS: 9.375" w x 2.0" H | PANTONE<br>426 C<br>90%<br>Screen                                                                  |  |  |  |
| FONTS: Interstate                                                                                    | SPOT VARNISH SPOT SPOT                                                                             |  |  |  |
| NOTES: DIE LINE                                                                                      | GLOSS MATTE VARNISH VARNISH                                                                        |  |  |  |
| SCORE LINE                                                                                           | KNOCKOUTS & TRAPS ARE NOT INCLUDED IN FILE                                                         |  |  |  |