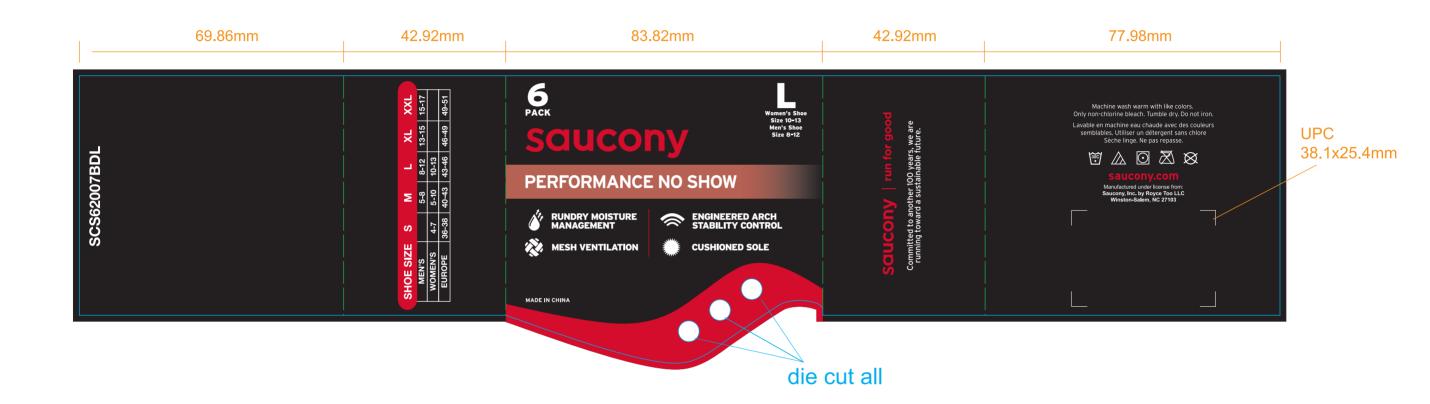

## Artwork

PO: Item No(Reference #): SCS62007BDL

Artwork by: Size: 318x76mm

Artwork date: 2024.11.11 Scale(artwork): 100%

This document is intended only for use as a reference for the individual or entity to which it is being presented and may contain information which is privileged and confidential. No reproduction or distribution is permitted without the consent of Recall International Corporation.