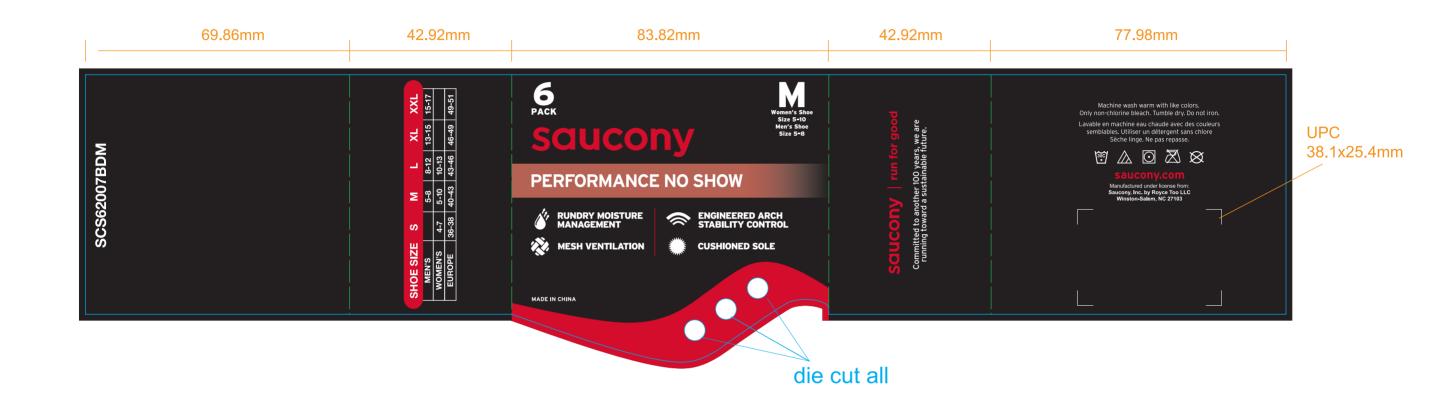

## Artwork Item No(Reference #): SCS62007BDM Artwork by : Size: 318x76mm Artwork date: 2024.11.11 Scale(artwork): 100%

This document is intended only for use as a reference for the individual or entity to which it is being presented and may contain information which is privileged and confidential. No reproduction or distribution is permitted without the consent of Recall International Corporation.