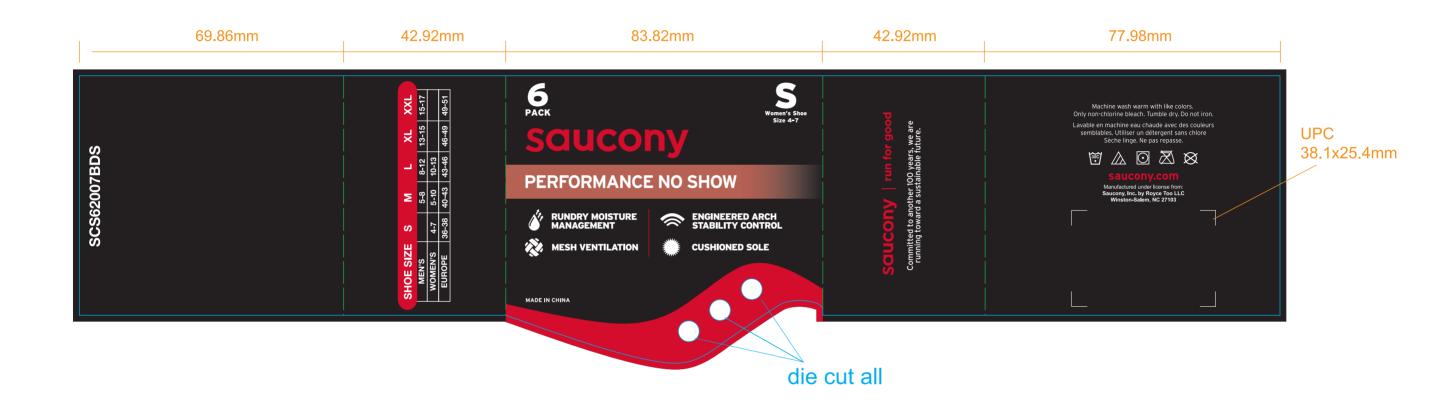

## Artwork

 PO:
 Item No(Reference #): SCS62007BDS

 Artwork by :
 Size: 318x76mm

 Artwork date: 2024.11.11
 Scale(artwork): 100%

This document is intended only for use as a reference for the individual or entity to which it is being presented and may contain information which is privileged and confidential. No reproduction or distribution is permitted without the consent of Recall International Corporation.