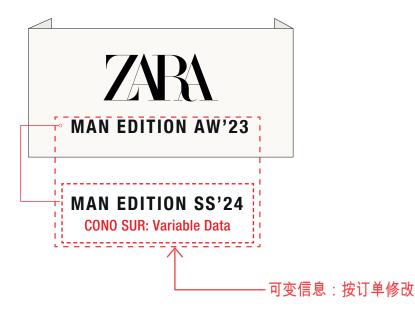

## Recall Packaging Global (China)

1199 JinDu Road, Room 219, Minhang District, shanghai 201108,PR China 021-5438 2018 www.recallpackaging.com

Size:70x34mm

ref:ADZMLIC361

## **Artwork**

PO:

Artwork by : snow

Artwork date:2023.12.15

Item No(Reference #):ADZMLIC361

Size:70x34mm

Scale(artwork): 100%

THIS ARTWORK WILL BE GOING TO PRINT!