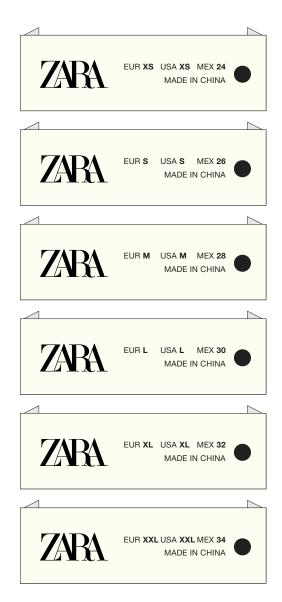

## Artwork

PO:22873

Artwork by : May

Artwork date: 2023.12.16

Item No(Reference #):4786-987-422-501 主标

Size:65x20mm