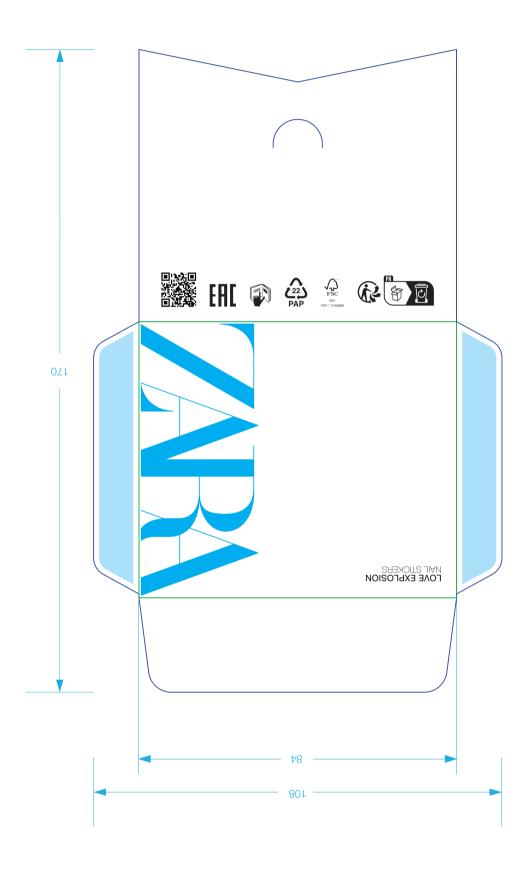

## **EXTERNAL PART/FRONT**

## 160g Sulphate paper

White screen printing

PLEASE LOOK IT OVER CAREFULLY & CONTINUE ROUTING TO THE NEXT DEPARTMENT IN A TIMELY MANNER

Glue area, paste and ship Creasing line Artwork Modular tangent Artwork by : Snow Product:Sulphate envelope Size:108\*170mm THIS ARTWORK WILL BE GOING TO PRINT!