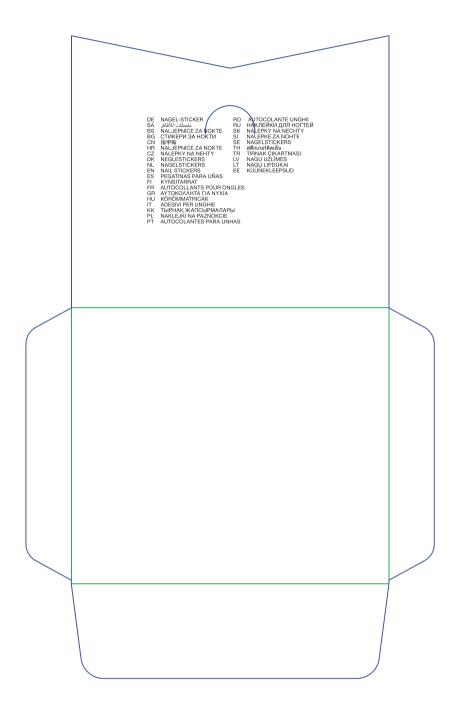

## **INNER PART/BACK**

## 160g Sulphate paper

White screen printing

PLEASE LOOK IT OVER CAREFULLY & CONTINUE ROUTING TO THE NEXT DEPARTMENT IN A TIMELY MANNER

Glue area, paste and ship Creasing line Artwork Modular tangent Artwork by : Snow Product:Sulphate envelope Size:108\*170mm THIS ARTWORK WILL BE GOING TO PRINT!