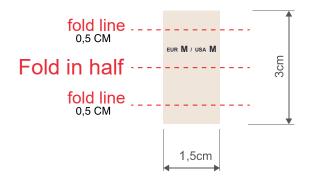

## Recall Packaging Global ( China )

1199 JinDu Road, Room 219, Minhang District, shanghai 201108,PR China 021-5438 2018 www.recallpackaging.com



颜色: 肉底蓝色字PANTANE 19-3922TCX

Artwork

Product:ZARA

Artwork by : yedda

Artwork date: 2023.12.28

Color :

Sample Number: Hole Size:

Size: 15x30mm

## THIS ARTWORK WILL BE GOING TO PRINT!

PLEASE LOOK IT OVER CAREFULLY & CONTINUE ROUTING TO THE NEXT DEPARTMENT IN A TIMELY MANNER

By signing off on this artwork you are indicating that you have looked over and <u>approved</u> all artwork for <u>placement</u>, content and <u>dimensions</u> and have shown and received approval from any and all other <u>necessary persons within your department</u>.

This document is intended only for use as a reference for the individual or entity to which it is being presented and may contain information which is privileged and confidential. No reproduction or distribution is permitted without the consent o